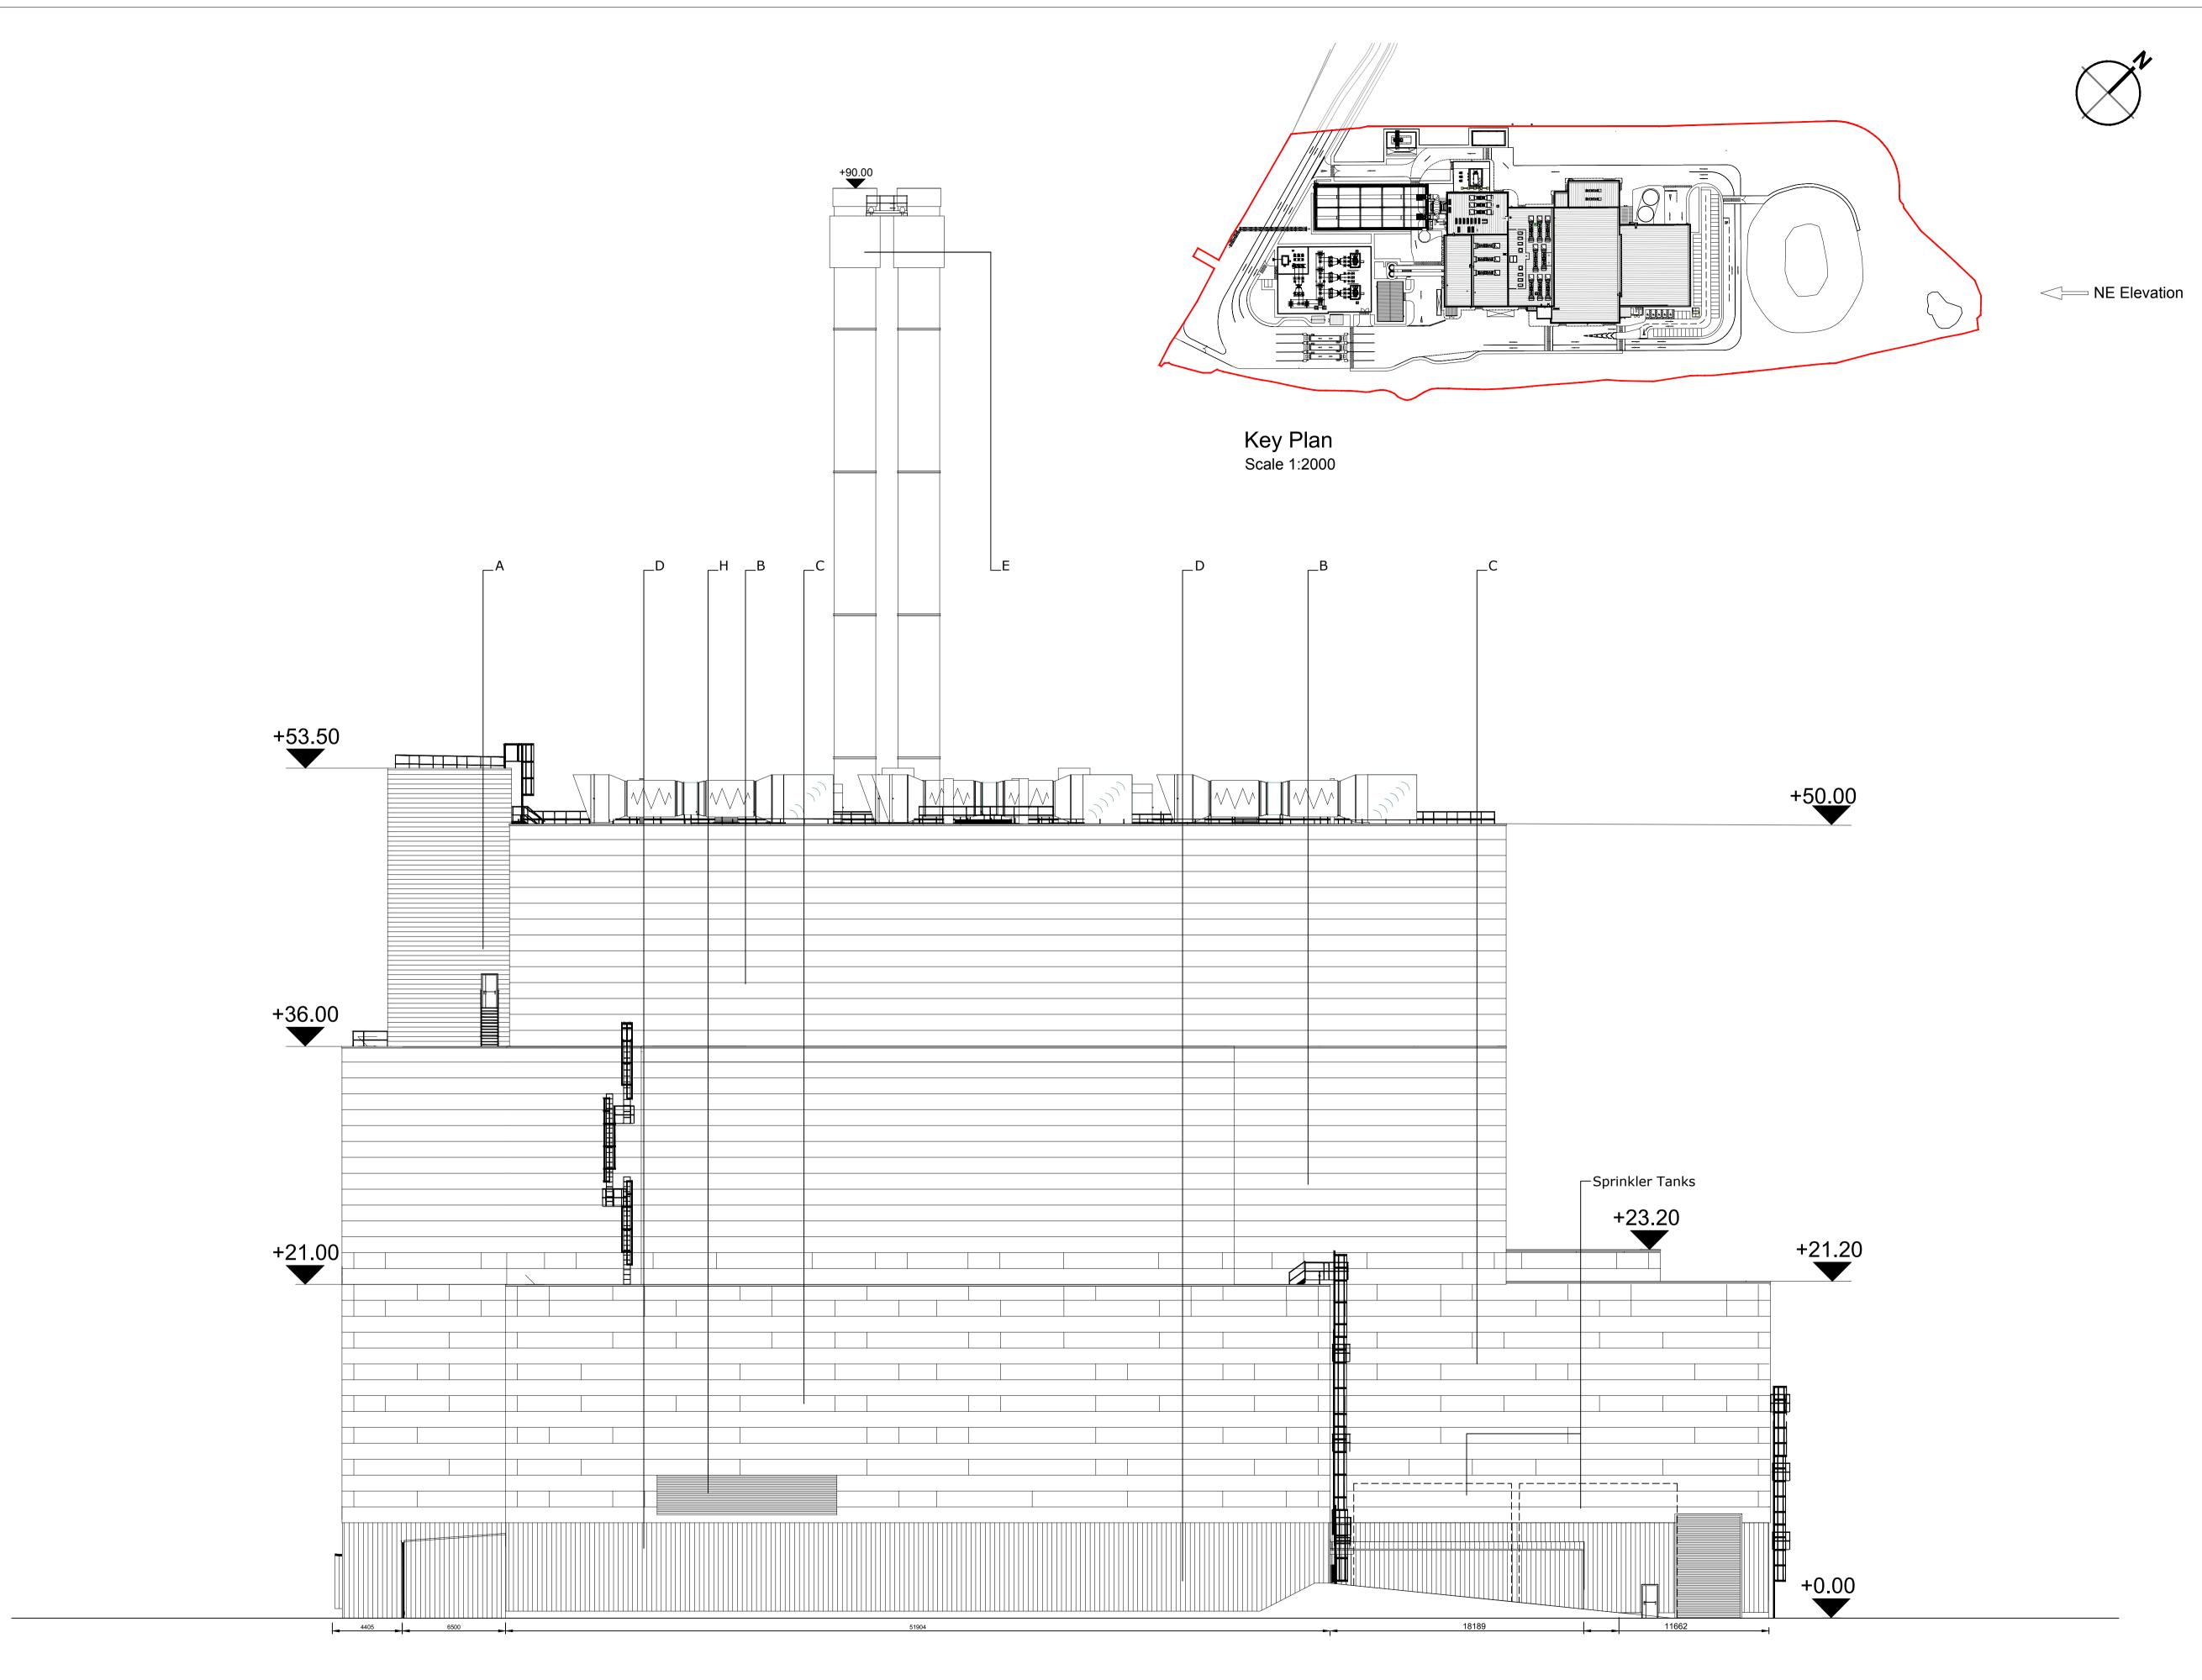

North East Elevation Scale 1:200

© 2009 RPS Group

- A. Horizontally laid Sinusoidal profile insulated built-up cladding with Colorcoat HPS200® Ultra coating Colour 'Terracotta' (matt finish) / RAL 040 40
- B. Horizontally laid microrib profile insulated cladding panel with Colorcoat HPS200® Ultra coating Colour 'Albatross' / RAL 240 80 05
- C. Horizontally laid microrib profile insulated cladding panel with Colorcoat HPS200® Ultra coating, 1000mm deep bands -Colours random mixture 'Terracotta (matt finish) RAL 040 40 40/ Merlin Grey RAL 180 40 05/ Anthracite (matt finish) RAL
- D. Vertically laid Trapezoidal profile insulated cladding panel with Colorcoat HPS200® Ultra coating Colour 'Anthracite' (matt finish) / RAL 7016
- E. Stack Colour `Light Grey` / RAL 7035

7016/ Hamlet RAL 9002

- F. Horizontally laid microrib profile cladding sheet with Colorcoat HPS200® Ultra coating, 1000mm deep bands - Colours random mixture 'Terracotta (matt finish) RAL 040 40 40/ Merlin Grey RAL 180 40 05/ Anthracite (matt finish) RAL 7016/ Hamlet RAL 9002
- G. Horizontally laid microrib profile insulated cladding panel with Colorcoat HPS200® Ultra coating - Colour 'Terracotta' (matt finish) / RAL 180 40 05
- H. Aluminium Louvres to be PPC colour Merlin Grey RAL 180 40 05 / Anthracite (matt finish) RAL 7016

All **Doors** and **Louvres**- colour and dimensions to be

Polyester powder coated aluminium **window frames** - Colour 'Anthracite' (matt finish) / RAL 7016

Metal external handrails and plant support - Galvanised

Paladin fencing and gates - Colour 'Anthracite' (matt finish) / RAL 7016

Drawing for PLANNING purposes only

Content of drawing based on UMC drawing number 502520020002\_UMG0390 and CNIM drawing AAK-04-0202\_64G0008. Reproduced with permission

T +44 (0) 1636 605 700 F +44 (0) 1636 610 696 Sherwood Avenue Newark, Nottinghamshire NG24 1QQ W www.rpsgroup.com
E rpsnewark@rpsgroup.com

Project Kemsley Sustainable Energy Plant

Title Main Building Proposed North East Elevation